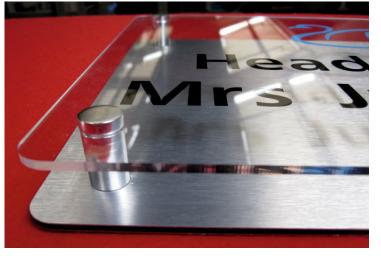

## Acrylic Stand Off School Door Signs

Using acrylic panels our stand off school door signs can be used in many locations around your school. They are an extremely stylish school door signage & display solution. Manufactured from a 5mm thick clear acrylic sheet they are mounted to a suitable flat surface using polished chrome effect stand off sign fixings. Your design is then UV printed to the reverse of the acrylic sheet giving you a stylish contemporary finish. We can supply a brushed aluminium backing panel and can manufacture virtually any size and shape you require.