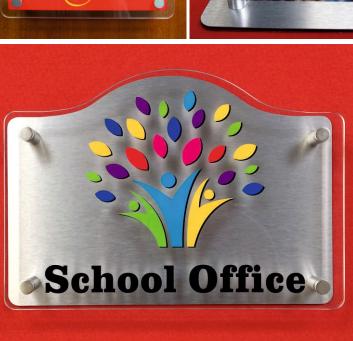

## Acrylic Stand Off School Door Signs

Using acrylic panels our stand off school door signs can be used in many locations around your school. They are an extremely stylish school door signage & display solution. Manufactured from a 5mm thick clear acrylic sheet they are mounted to a suitable flat surface using polished chrome effect stand off sign fixings. Your design is then UV printed to the reverse of the acrylic sheet giving you a stylish contemporary finish. We can supply a brushed aluminium backing panel and can manufacture virtually any size and shape you require.