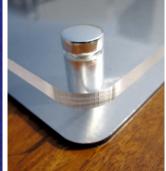

## Acrylic Stand Off School Door Signs

Using acrylic panels our stand off school door signs can be used in many locations around your school. They are an extremely stylish school door signage & display solution. Manufactured from a 5mm thick clear acrylic sheet they are mounted to a suitable flat surface using polished chrome effect stand off sign fixings. Your design is then UV printed to the reverse of the acrylic sheet giving you a stylish contemporary finish. We can supply a brushed aluminium backing panel and can manufacture virtually any size and shape you require.