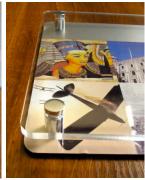

## Acrylic Stand Off School Door Signs

Using acrylic panels our stand off school door signs can be used in many locations around your school. They are an extremely stylish school door signage & display solution. Manufactured from a 5mm thick clear acrylic sheet they are mounted to a suitable flat surface using polished chrome effect stand off sign fixings. Your design is then UV printed to the reverse of the acrylic sheet giving you a stylish contemporary finish. We can supply a brushed aluminium backing panel and can manufacture virtually any size and shape you require.