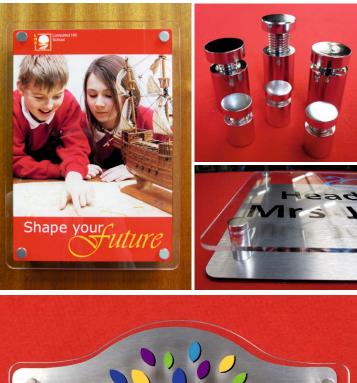

## Acrylic Stand Off School Door Signs

Using acrylic panels our stand off school door signs can be used in many locations around your school. They are an extremely stylish school door signage & display solution. Manufactured from a 5mm thick clear acrylic sheet they are mounted to a suitable flat surface using polished chrome effect stand off sign fixings. Your design is then UV printed to the reverse of the acrylic sheet giving you a stylish contemporary finish. We can supply a brushed aluminium backing panel and can manufacture virtually any size and shape you require.

|                           | 5mm Panel<br>With Graphics Only | 5mm Panel<br>With Graphics & Brushed<br>Aluminium Backing Panel |                |
|---------------------------|---------------------------------|-----------------------------------------------------------------|----------------|
| 50 x 250mm                | £21.00+                         | £26.00+                                                         | 2 x Stand Offs |
| 60 x 300mm                | £23.00+                         | £28.00+                                                         | 2 x Stand Offs |
| 100 x 300mm               | £25.00+                         | £30.00+                                                         | 2 x Stand Offs |
| 150 x 300mm               | £29.00+                         | £34.00+                                                         | 2 x Stand Offs |
| A5 Size (148 x 210mm)     | £27.00+                         | £32.00+                                                         | 4 x Stand Offs |
| A5 Wave Top (148 x 210mm) | £29.00+                         | £34.00+                                                         | 4 x Stand Offs |
| A4 Size (297 x 210mm)     | £42.00+                         | £47.00+                                                         | 4 x Stand Offs |
| A4 Wave Top (297 x 210mm) | £44.00+                         | £49.00+                                                         | 4 x Stand Offs |
| A3 Size (420 x 297mm)     | £63.00+                         | £68.00+                                                         | 4 x Stand Offs |
| A3 Wave Top (420 x 297mm) | £65.00+                         | £70.00+                                                         | 4 x Stand Offs |