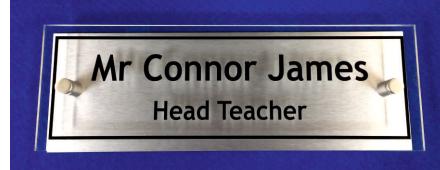

## Acrylic Stand Off School Door Signs

Using acrylic panels our stand off school door signs can be used in many locations around your school. They are an extremely stylish school door signage & display solution. Manufactured from a 5mm thick clear acrylic sheet they are mounted to a suitable flat surface using polished chrome effect stand off sign fixings. Your design is then UV printed to the reverse of the acrylic sheet giving you a stylish contemporary finish. We can supply a brushed aluminium backing panel and can manufacture virtually any size and shape you require.